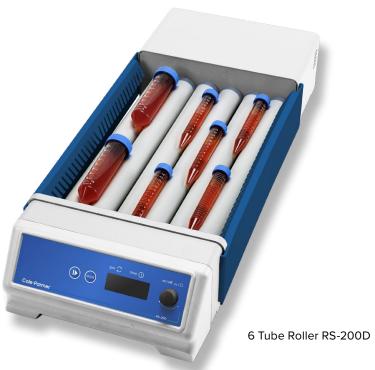

## **Cole-Parmer®**

Cole-Parmer® Tube Rollers, RS-200 and RS-200D

- Multiple rollers saves bench top space and meets standard lab throughput needs
- Featuring removable side panels
- Featuring detachable roller tubes enabling large volume/diameter bottles to fit
- Choice of analogue or digital control
- Greater capacity, ideal for busy large throughput labs, and time saving
- Choice of fixed or variable speed

#### **Technical Specification**

| Specification                   | RS-200                             | RS-200D                            |  |
|---------------------------------|------------------------------------|------------------------------------|--|
| Number of rollers               | 6/9                                | 6/9                                |  |
| Speed                           | 33rpm                              | 5 to 60rpm                         |  |
| Amplitude                       | 16mm                               | 16mm                               |  |
| Maximum load                    | 3.0kg                              | 3.0kg                              |  |
| Controls                        | Analogue                           | Digital                            |  |
| Timer                           | No                                 | Yes                                |  |
| Roller size (length x diameter) | 340x30mm                           | 340x30mm                           |  |
| Overall dimensions (w x d x h)  | 595x255x110mm<br>565x360x110mm     | 595x255x110mm<br>565x360x110mm     |  |
| Net weight                      | 5.1kg & 6.9kg                      | 5.1kg & 6.9kg                      |  |
| Electrical Supply               | 230V, 50Hz, 50W<br>120V, 60Hz, 50W | 230V, 50Hz, 50W<br>120V, 60Hz, 50W |  |